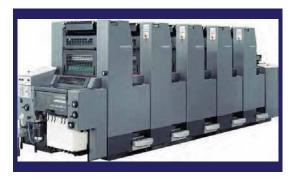

### **OFFSET (Press Printing)**

We produce all kinds of hang tag, photo inlay, paper band & other quality printing.

We have world's no. 1 Heiledberg and combinations are Offset Printing 5 Color Machine, Offset Printing 2 Color Machine, Offset Printing Single Color Machine.

#### Capacity: 0.5 Million pcs (per day)

State-of Art offset printing unit is equipped by CTP (Computer to Plate), Film Output Machine, Lamination, Auto Die Cutting, Pollar Cutting, Paper Cutting, UV Spot, Foil Printing, Pasting, Dynamic Design Section, Image Setup (Katana), Digital Printing.