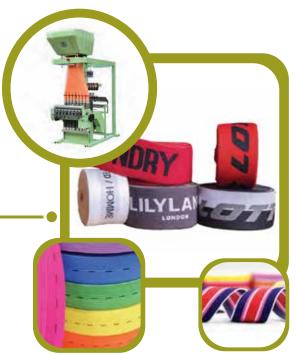

02 Trims -Labels

Woven Label, Printed Label, Screen Printed Label, Heat Transfer Label.

O3 Trims -Narrow Fabrics

All types of Elastic (Jacquard, Crochet & Woven), Twill Tape, Satin & Cotton Ribbon, Drawstring & Drawcords.

# NARROW FABRICS SATIN & COTTON RIBBON

- World Class Megaba Brand Ribbon Kniting Machine
- Mini Continuous Dyeing In Light Colors
- Automatic Calendering & Rolling

CAPACITY

20,000 yards (per day)

#### TWILL TAPE

Narrow fabric has become an essential part of today's fashion. For catering customer's needs, we manufacture various tapes by cotton, polyester and synthetic yarn based twill tape.

Heringbone, Canvas, Narrow, Flat, Waist, Oxford, Striped Tapes.

# **ELASTIC** (Jacquard, Crochet, Woven)

We manufacture elastic of different design with modern machines lined up from Taiwan. We use high quality yarn, spandex and rubber.

**PRODUCTS** 

Jaquard Elastic, Twill Tape, Drawstring & Drawcord, Woven/Needle, Crochet, Picot, Lace, Striped, Button Hole Elastic.