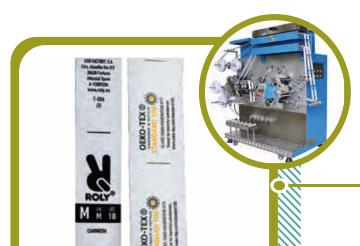

#### **PRINTED LABEL**

We use Flexo, Ultrasonic Cutting & Folding, Flexo Block, Auto Screen Print & Curing Machine for our Printed Labels.

CAPACITY

100,000 pcs (per day)

#### **WOVEN LABEL**

- Computerized Woven Label Machine
- Laser Ultrasonic Cutting, Folding & Slitting (soft edge)
- Heat Cutting & Folding

20年四次

CAPACITY

100,000 pcs (per day)

#### **HEAT TRANSFER PRINT**

- in Kleir in Kleir in Kleir in Kleir
- Printing, Heat Pressing, Vacuum Machine
- Woven Dryer

CAPACITY

(per day)

Heat Seal Label: 1,00,000 Pcs Photo Sticker/Print: 40,000 Pcs