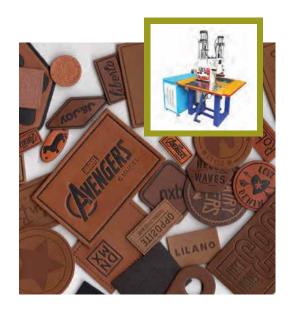

Trims - Offset (Press Printing)

Photo Board, Photo Inlay, Price Tag, Thermal Sticker, Piggyback Sticker, Sustainable Paper Hanger, Price Ticket, Poly Sticker.

Trims - Patch

Leather Patch, PU Leather Patch, Rubber Patch.

#### **LEATHER PATCH**

Automatic Leather Patch.

Capacity: 100,000 pcs (per day)