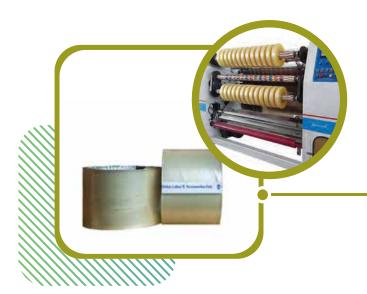

#### **GUM TAPE**

We produce clear & printed gum tape from good quality BOPP film and high quality adhesive. We ensure correct measurement. We can deliver tapes of different length and width as per customer's requirement.

PRODUCTS

Transparent, Brown, Printed & Paper Gum Tape

CAPACITY

10,000 Rolls (per day)