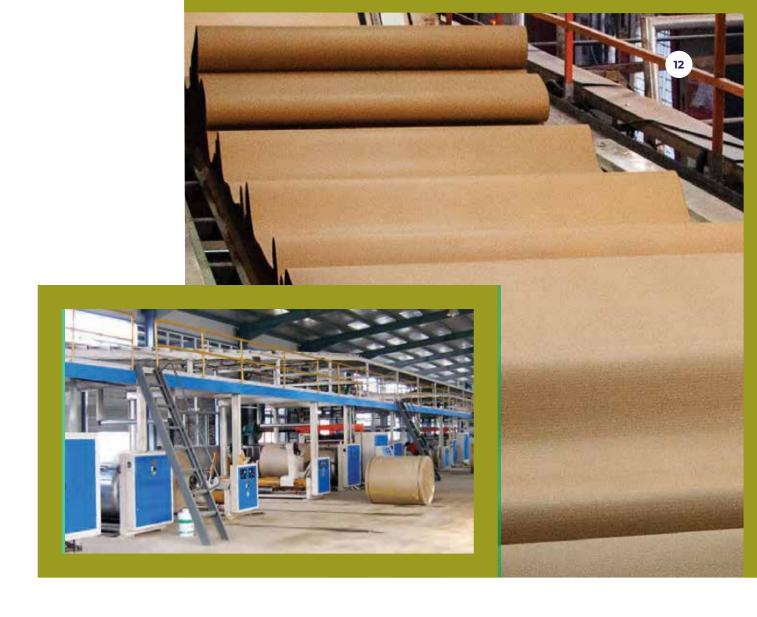

### **SEMI AUTO CARTON**

Capacity: 20,000 sqm (per day)

Our Semi Auto Carton includes 7, 5 & 3 ply cartons with customized printing option.

We use recycled and virgin paper from Europe, Australia, USA, Korea, Taiwan, Thailand and Malayasia to ensure best quality products.

This unit is certified by FSC.

#### **AUTO CARTON**

Our high capacity computerized fully automatic machine from Taiwan produces all kinds of cartons having high bursting & edge crush strength.

We use virgin line paper, craft line paper, semi chemical fluting (SCF) from Australia, USA, Finland, Sweden & Taiwan.

# Capacity: 80,000 sqm (per day)

Our carton products include 3 & 5 Ply Cartons, Master & Inner Cartons, Hanger Cartons, Flap Overlap Cartons, Specialized Cartons, Pallet Cartons, Top Bottom Boards, Box Divider, M, U, X, Z Divider & H Pallet.