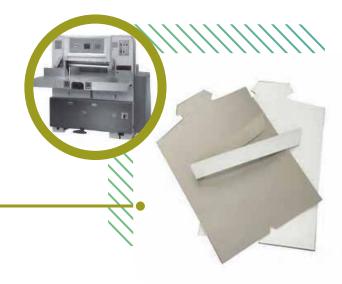

### **SEMI AUTO CARTON**

Capacity: 20,000 sqm (per day)

Our Semi Auto Carton includes 7, 5 & 3 ply cartons with customized printing option.

We use recycled and virgin paper from Europe, Australia, USA, Korea, Taiwan, Thailand and Malayasia to ensure best quality products.

#### **AUTO CARTON**

Our high capacity computerized fully automatic machine from Taiwan produces all kinds of cartons having high bursting & edge crush strength.

We use virgin line paper, craft line paper, semi chemical fluting (SCF) from Australia, USA, Finland, Sweden & Taiwan.