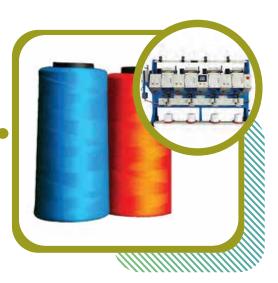

#### **SEWING THREAD**

**PRODUCTS** 

Producing range of Sewing Thread: 50/2, 40/2, 20/2, 20/3 Spun Polyester sewing thread, 150/D filament sewing thread and embroidery thread.

COLORS

Raw white, optical white & any color

**PRODUCTION CAPACITY** 

20,000 Cones (per day)

**DYEING CAPACITY** 

3,000 kgs (per day)