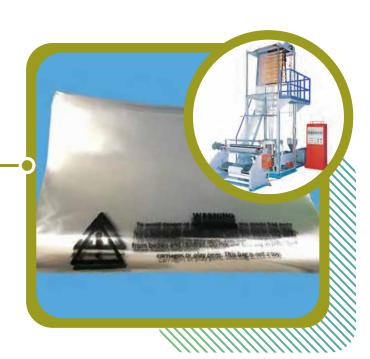

#### POLY BAG

This unit is well equipped with modern high speed blowing machines from Taiwan. We ensure correct measurement and quality printing in the poly bags and poly sheets.

**PRODUCTS** 

Blister, Individual, Adhesive, Hanger, Poly Bags with Flap and gusset, Printed, LDPE, PP, Recycled & Bio-Degradable Poly Bags.